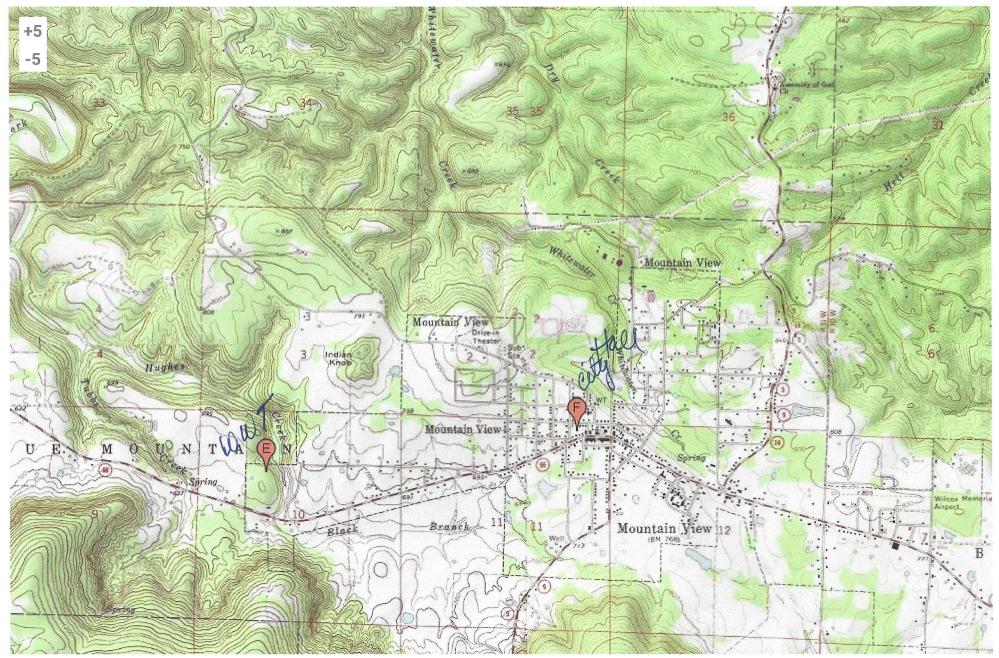

## **SECTION A- GENERAL INFORMATION**

1. Legal Applicant Name (who has ultimate decision making responsibility over the operation of a facility or activity):

|     | City of Mountain View                                                                                                                                                                                            |  |  |
|-----|------------------------------------------------------------------------------------------------------------------------------------------------------------------------------------------------------------------|--|--|
|     | Note: The legal name of the applicant must be identical to the name listed with the Arkansas Secretary of State.                                                                                                 |  |  |
| 2.  | Operator Type: Private State Federal Partnership Corporation Other   State of Incorporation: Arkansas                                                                                                            |  |  |
|     |                                                                                                                                                                                                                  |  |  |
| 3.  | Facility Name: City of Mountain View Wastewater Treatment Plant                                                                                                                                                  |  |  |
| 4.  | Is the legal applicant identified in number 1 above, the owner of the facility?  Yes  No                                                                                                                         |  |  |
| 5.  | NPDES Permit Number (If Applicable): <u>AR0020117</u>                                                                                                                                                            |  |  |
| 6.  | NPDES General Permit Number (If Applicable): <u>ARG</u>                                                                                                                                                          |  |  |
| 7.  | NPDES General Storm Water Permit Number (If Applicable):                                                                                                                                                         |  |  |
| 8.  | Permit Numbers and/or names of any permits issued by ADEQ or EPA for an activity located in Arkansas that is presently held by the applicant or its parent or subsidiary corporation which are not listed above: |  |  |
|     | Permit Name <u>Permit Number</u> <u>Held by</u>                                                                                                                                                                  |  |  |
|     |                                                                                                                                                                                                                  |  |  |
|     |                                                                                                                                                                                                                  |  |  |
| 9.  | Give driving directions to the wastewater treatment plant with respect to known landmarks:                                                                                                                       |  |  |
|     | Go west from Mountain View on Hwy 66 one and half miles to Westwood Ave. turn north on Westwood Ave. go a quarter of a                                                                                           |  |  |
|     |                                                                                                                                                                                                                  |  |  |
|     | Mile to Plant location at 340 Westwood Ave.                                                                                                                                                                      |  |  |
| 10. | Facility Physical Location: (Attach a map with location marked; street, route no. or other specific identifier)                                                                                                  |  |  |
|     | Street: 340 Westwood Ave                                                                                                                                                                                         |  |  |
|     | City: Mountain View County: Stone State: AR Zip: 72560                                                                                                                                                           |  |  |
|     |                                                                                                                                                                                                                  |  |  |

1/29/2018

From:Mountain View Water DepartmentTo:Deardoff, AmySubject:form 1 renewal permit AR0020117 pg 2Date:Monday, January 29, 2018 3:45:32 PMAttachments:mvform1pg2replace.pdf

Amy Here is a replacement of pg 2 and the map you needed. Debbie